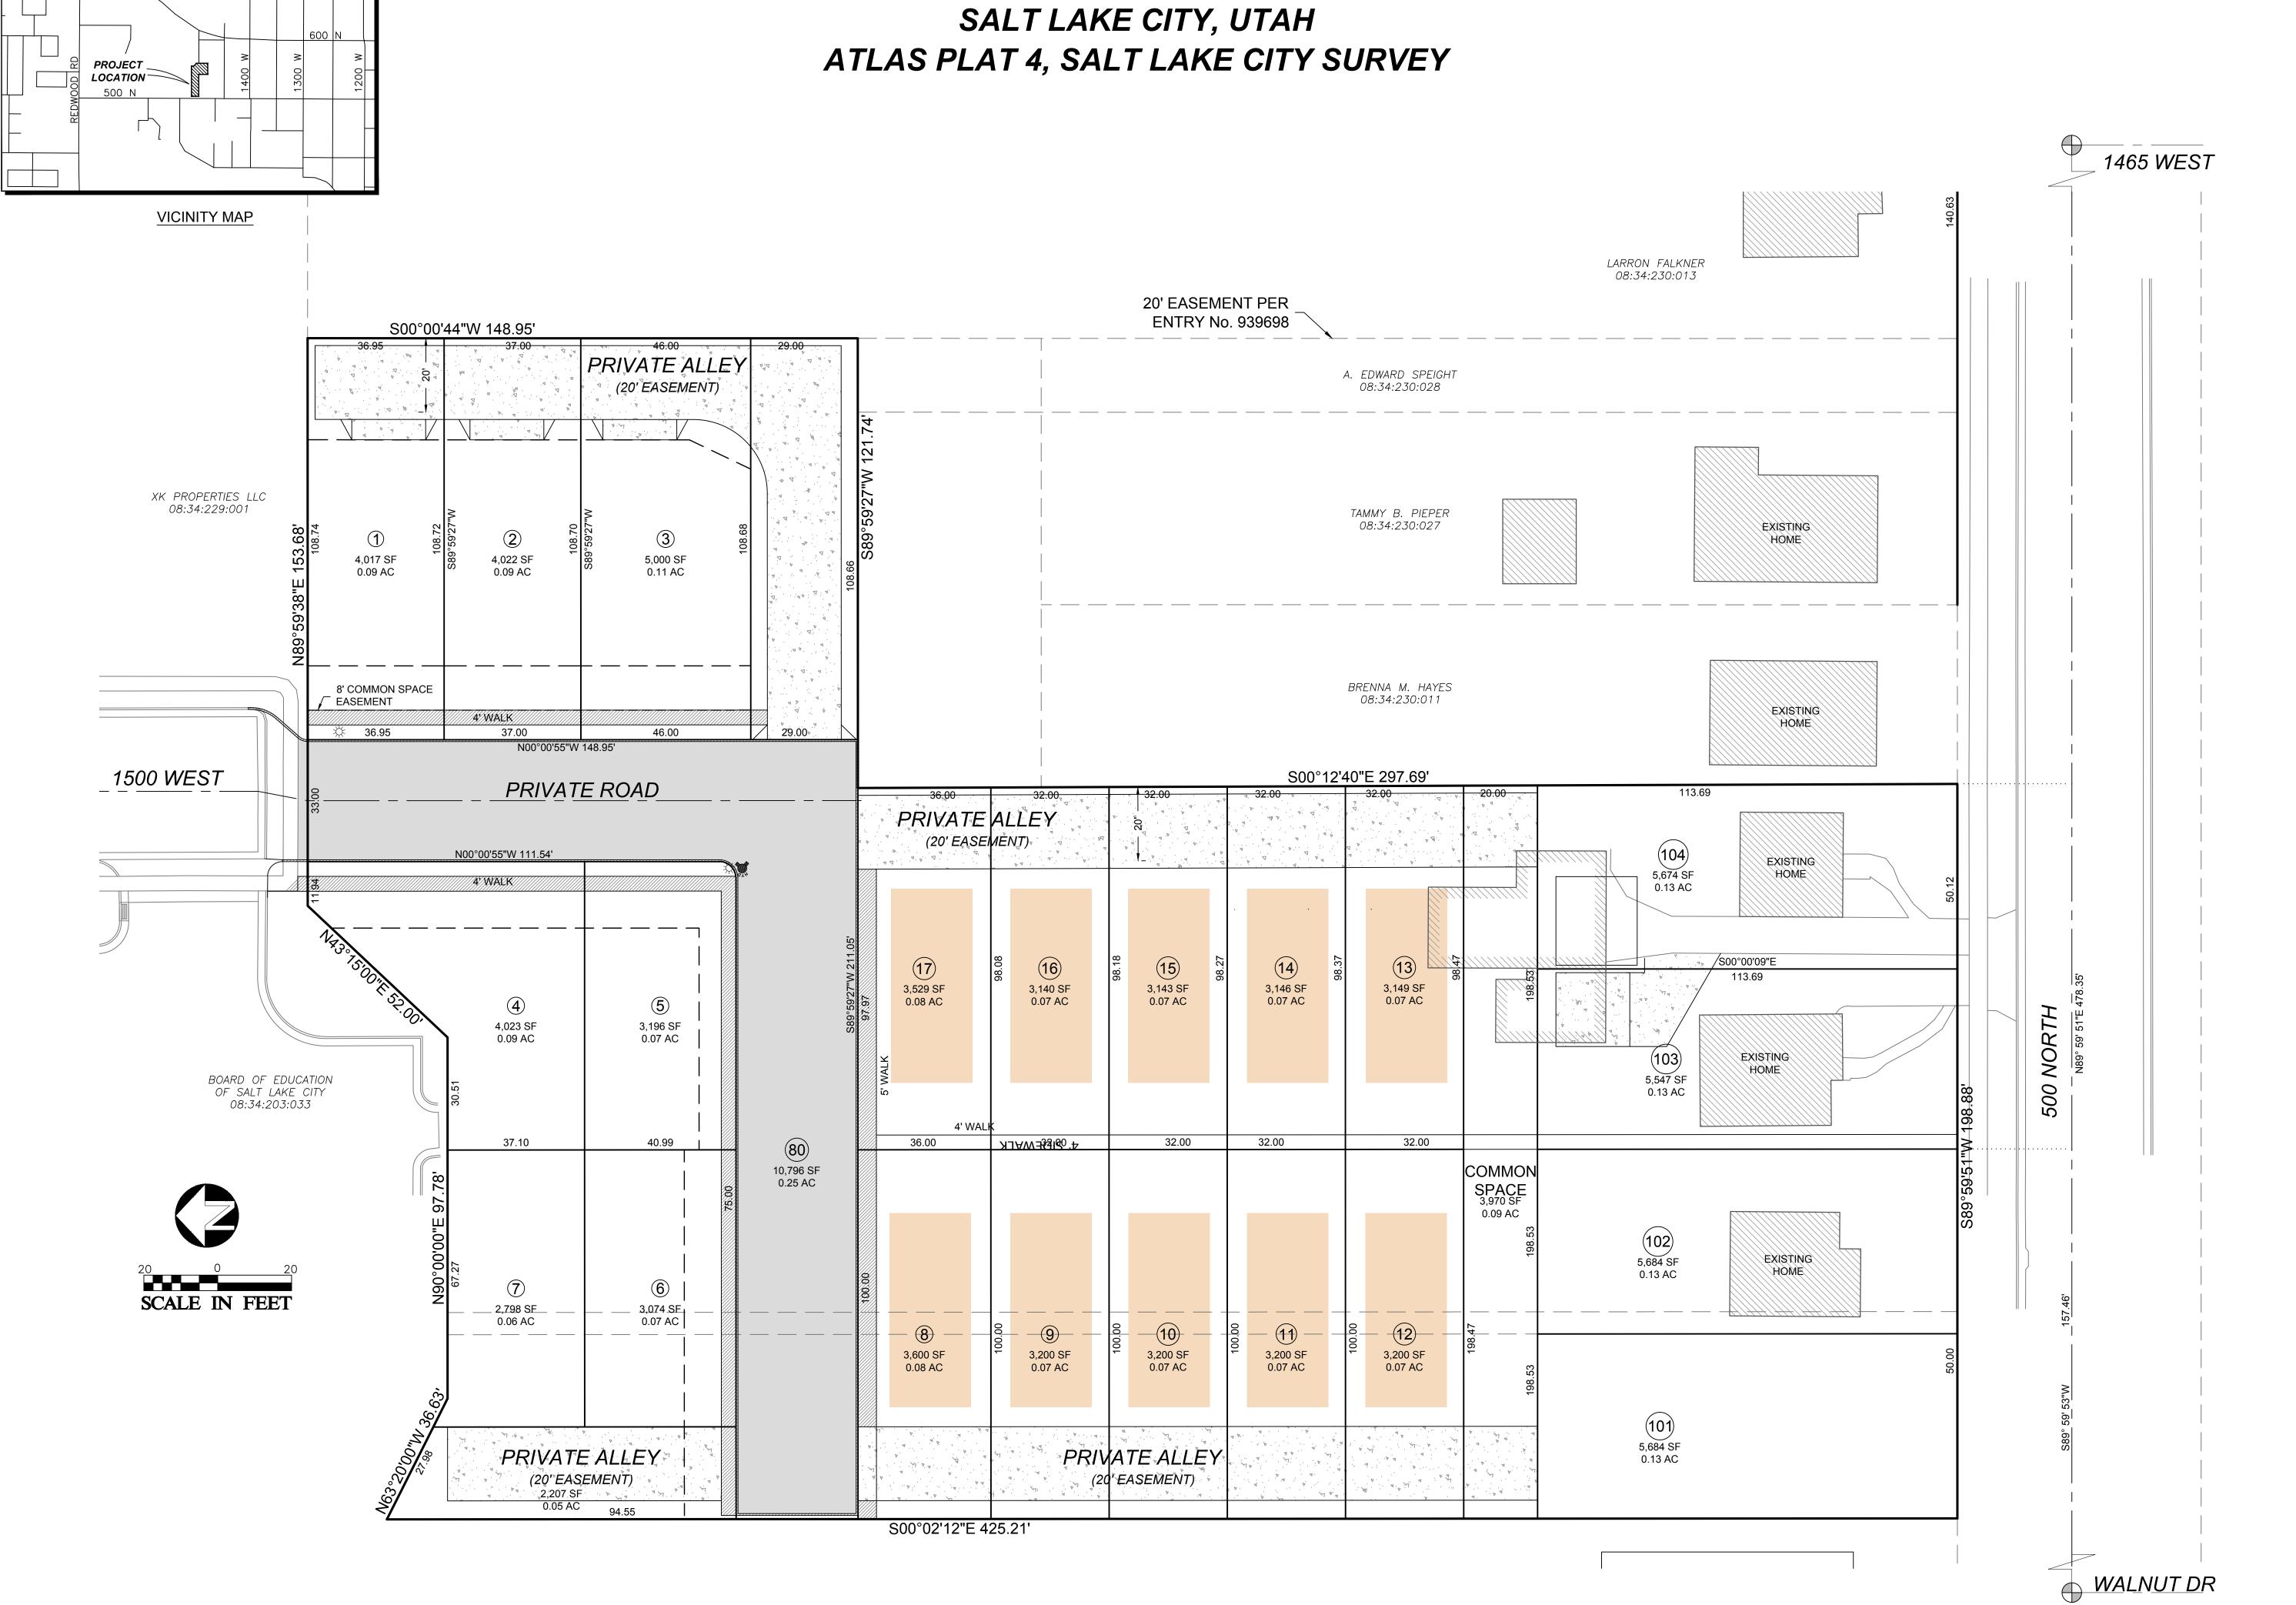

## PROJECT \_ LOCATION \_

## PRELIMINARY PLANS FOR COTTAGES AT RIVERSIDE PUD SALT LAKE CITY, UTAH

COTTAGES AT RIVERSIDE PUD

SALT LAKE CITY, UTAH

PROJECT No. 1205

Salt Lake City • Utah 801.709.0799

DRAWN: KDC

CHECKED: SLK

SCALE: 1"=20'

SHEET TITLE:

**PRELIMINARY** SITE PLAN

SHEET No.

COPYRIGHT © 2022 DELTA ENGINEERING, LLP. ALL RIGHTS RESERVED. REPRODUCTION OF ANY KIND