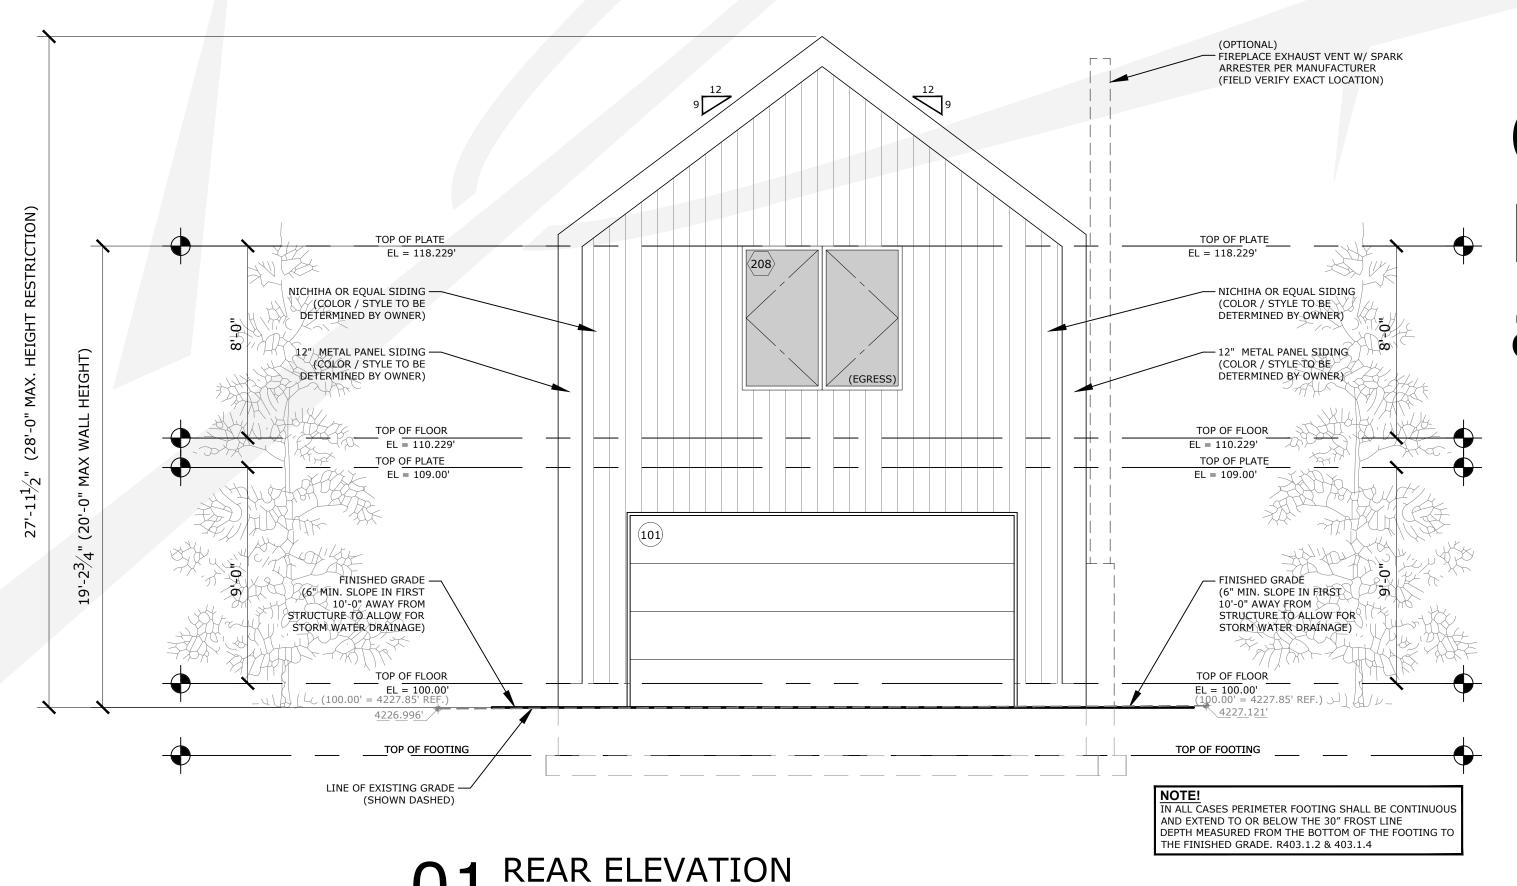

## **CONSTRUCTION SET**

FRONT ELEVATION

1/4" = 1'-0" (22 X 34 PAPER)

Single Family
Homes

2200 sq. ft.

Metal Panel roof
and metal siding
plus fiber cement
siding

Overall Unit

Density is
approximately

12 units/acre

SCALE 1/8" = 1'-0" (11 X 17 PAPER) OR

1/4" = 1'-0" (22 X 34 PAPER)

A3.1

anel roof side Cottages Subdivision Subdivision

CONTRACTOR & ALL SUB
CONTRACTORS WORKING ON THIS
PROJECT TAKE FULL LIABILITY OF
THESE PLANS AND SHALL
THOROUGHLY REVIEW AND VERIFY
ALL DIMENSIONS, LOCATIONS,
NOTES, ETC. PRIOR TO STARTING
ANY STAGE OF CONSTRUCTION.

Project Info: Custom Plan

© COPYRIGHT 2020: REPRODUCTION OF ANY PORTION OF THESE PLANS FOR ANY URPOSE IS STRICTLY PROHIBITE

Yg

J Yfg]XY '7cHU[ \ F]j Yfg]XY '7cHU[ \ Yg'Gi \ VX]j ]g]cb 2 N 1500 W, Salt Lake City, UT 84

CONTRACTORS WORKING ON THI PROJECT TAKE FULL LIABILITY O THESE PLANS AND SHALL THOROUGHLY REVIEW AND VERII ALL DIMENSIONS, LOCATIONS, NOTES, ETC. PRIOR TO STARTIN. ANY STAGE OF CONSTRUCTION

roject Info: Custom Plan