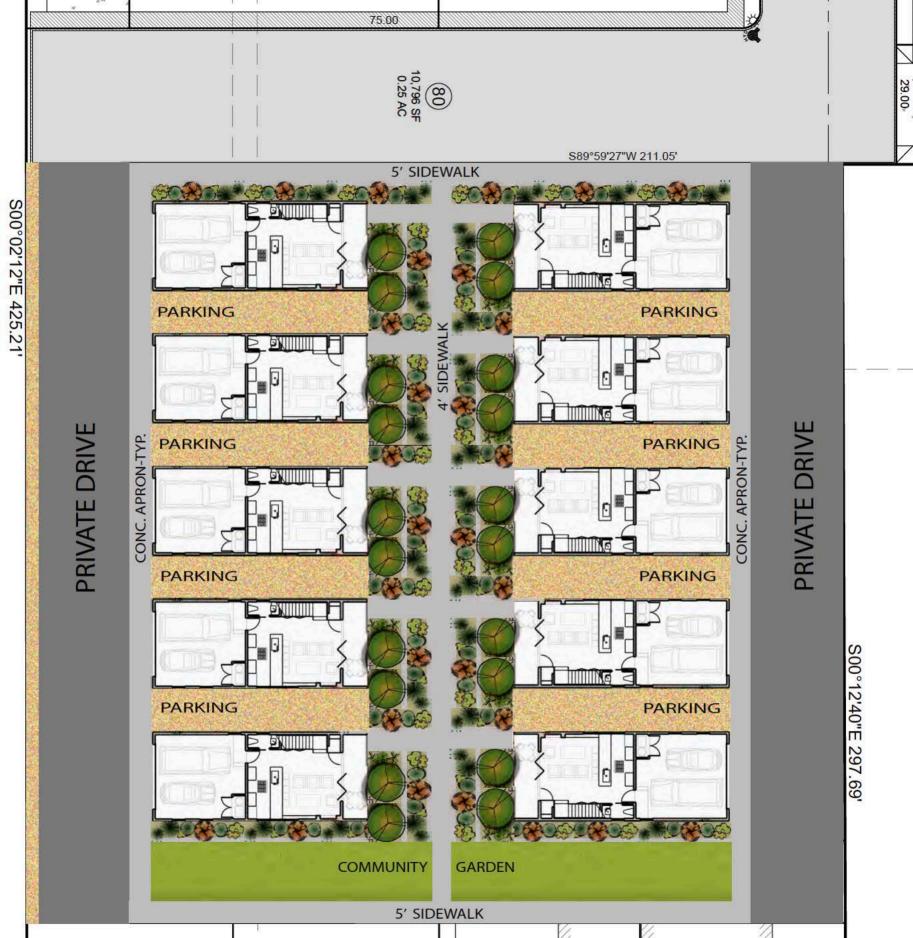

## PRELIMINARY PLANS FOR COTTAGES AT RIVERSIDE PUD SALT LAKE CITY, UTAH

COTTAGES AT RIVERSIDE PUD

SALT LAKE CITY, UTAH

PROJECT No. 1205

Salt Lake City • Utah 801.709.0799

DRAWN: KDC

CHECKED: SLK

SCALE: 1"=20'

SHEET TITLE:

**PRELIMINARY** SITE PLAN

SHEET No.

COPYRIGHT © 2022 DELTA ENGINEERING, LLP. ALL RIGHTS RESERVED. REPRODUCTION OF ANY KIND