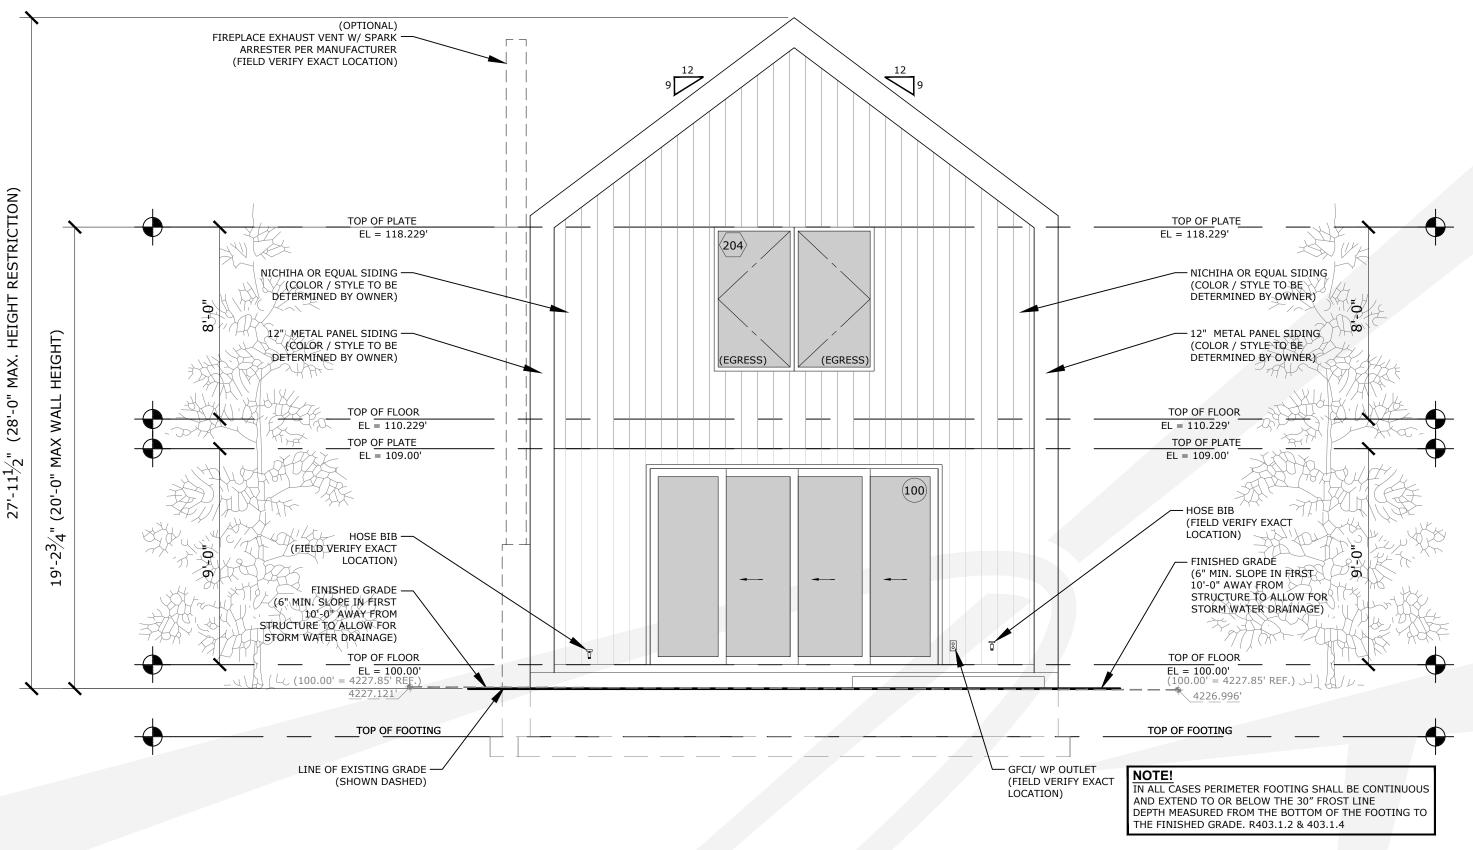

## **CONSTRUCTION SET**

FRONT ELEVATION

1/4" = 1'-0" (22 X 34 PAPER)

Single Family
Homes

2200 sq. ft.

Metal Panel roof
and metal siding
plus fiber cement
siding

Overall Unit

Density is
approximately

12 units/acre

SCALE 1/8" = 1'-0" (11 X 17 PAPER) OR

1/4" = 1'-0" (22 X 34 PAPER)

A3.1

anel roof side Cottages Subdivision Subdivision

CONTRACTOR & ALL SUB
CONTRACTORS WORKING ON THIS
PROJECT TAKE FULL LIABILITY OF
THESE PLANS AND SHALL
THOROUGHLY REVIEW AND VERIFY
ALL DIMENSIONS, LOCATIONS,
NOTES, ETC. PRIOR TO STARTING
ANY STAGE OF CONSTRUCTION.

Project Info: Custom Plan

© COPYRIGHT 2020: REPRODUCTION OF ANY PORTION OF THESE PLANS FOR ANY URPOSE IS STRICTLY PROHIBITE

Yg

J Yfg]XY '7cHU[ \ F]j Yfg]XY '7cHU[ \ Yg'Gi \ VX]j ]g]cb 2 N 1500 W, Salt Lake City, UT 84

CONTRACTORS WORKING ON THI PROJECT TAKE FULL LIABILITY O THESE PLANS AND SHALL THOROUGHLY REVIEW AND VERII ALL DIMENSIONS, LOCATIONS, NOTES, ETC. PRIOR TO STARTIN. ANY STAGE OF CONSTRUCTION

roject Info: Custom Plan