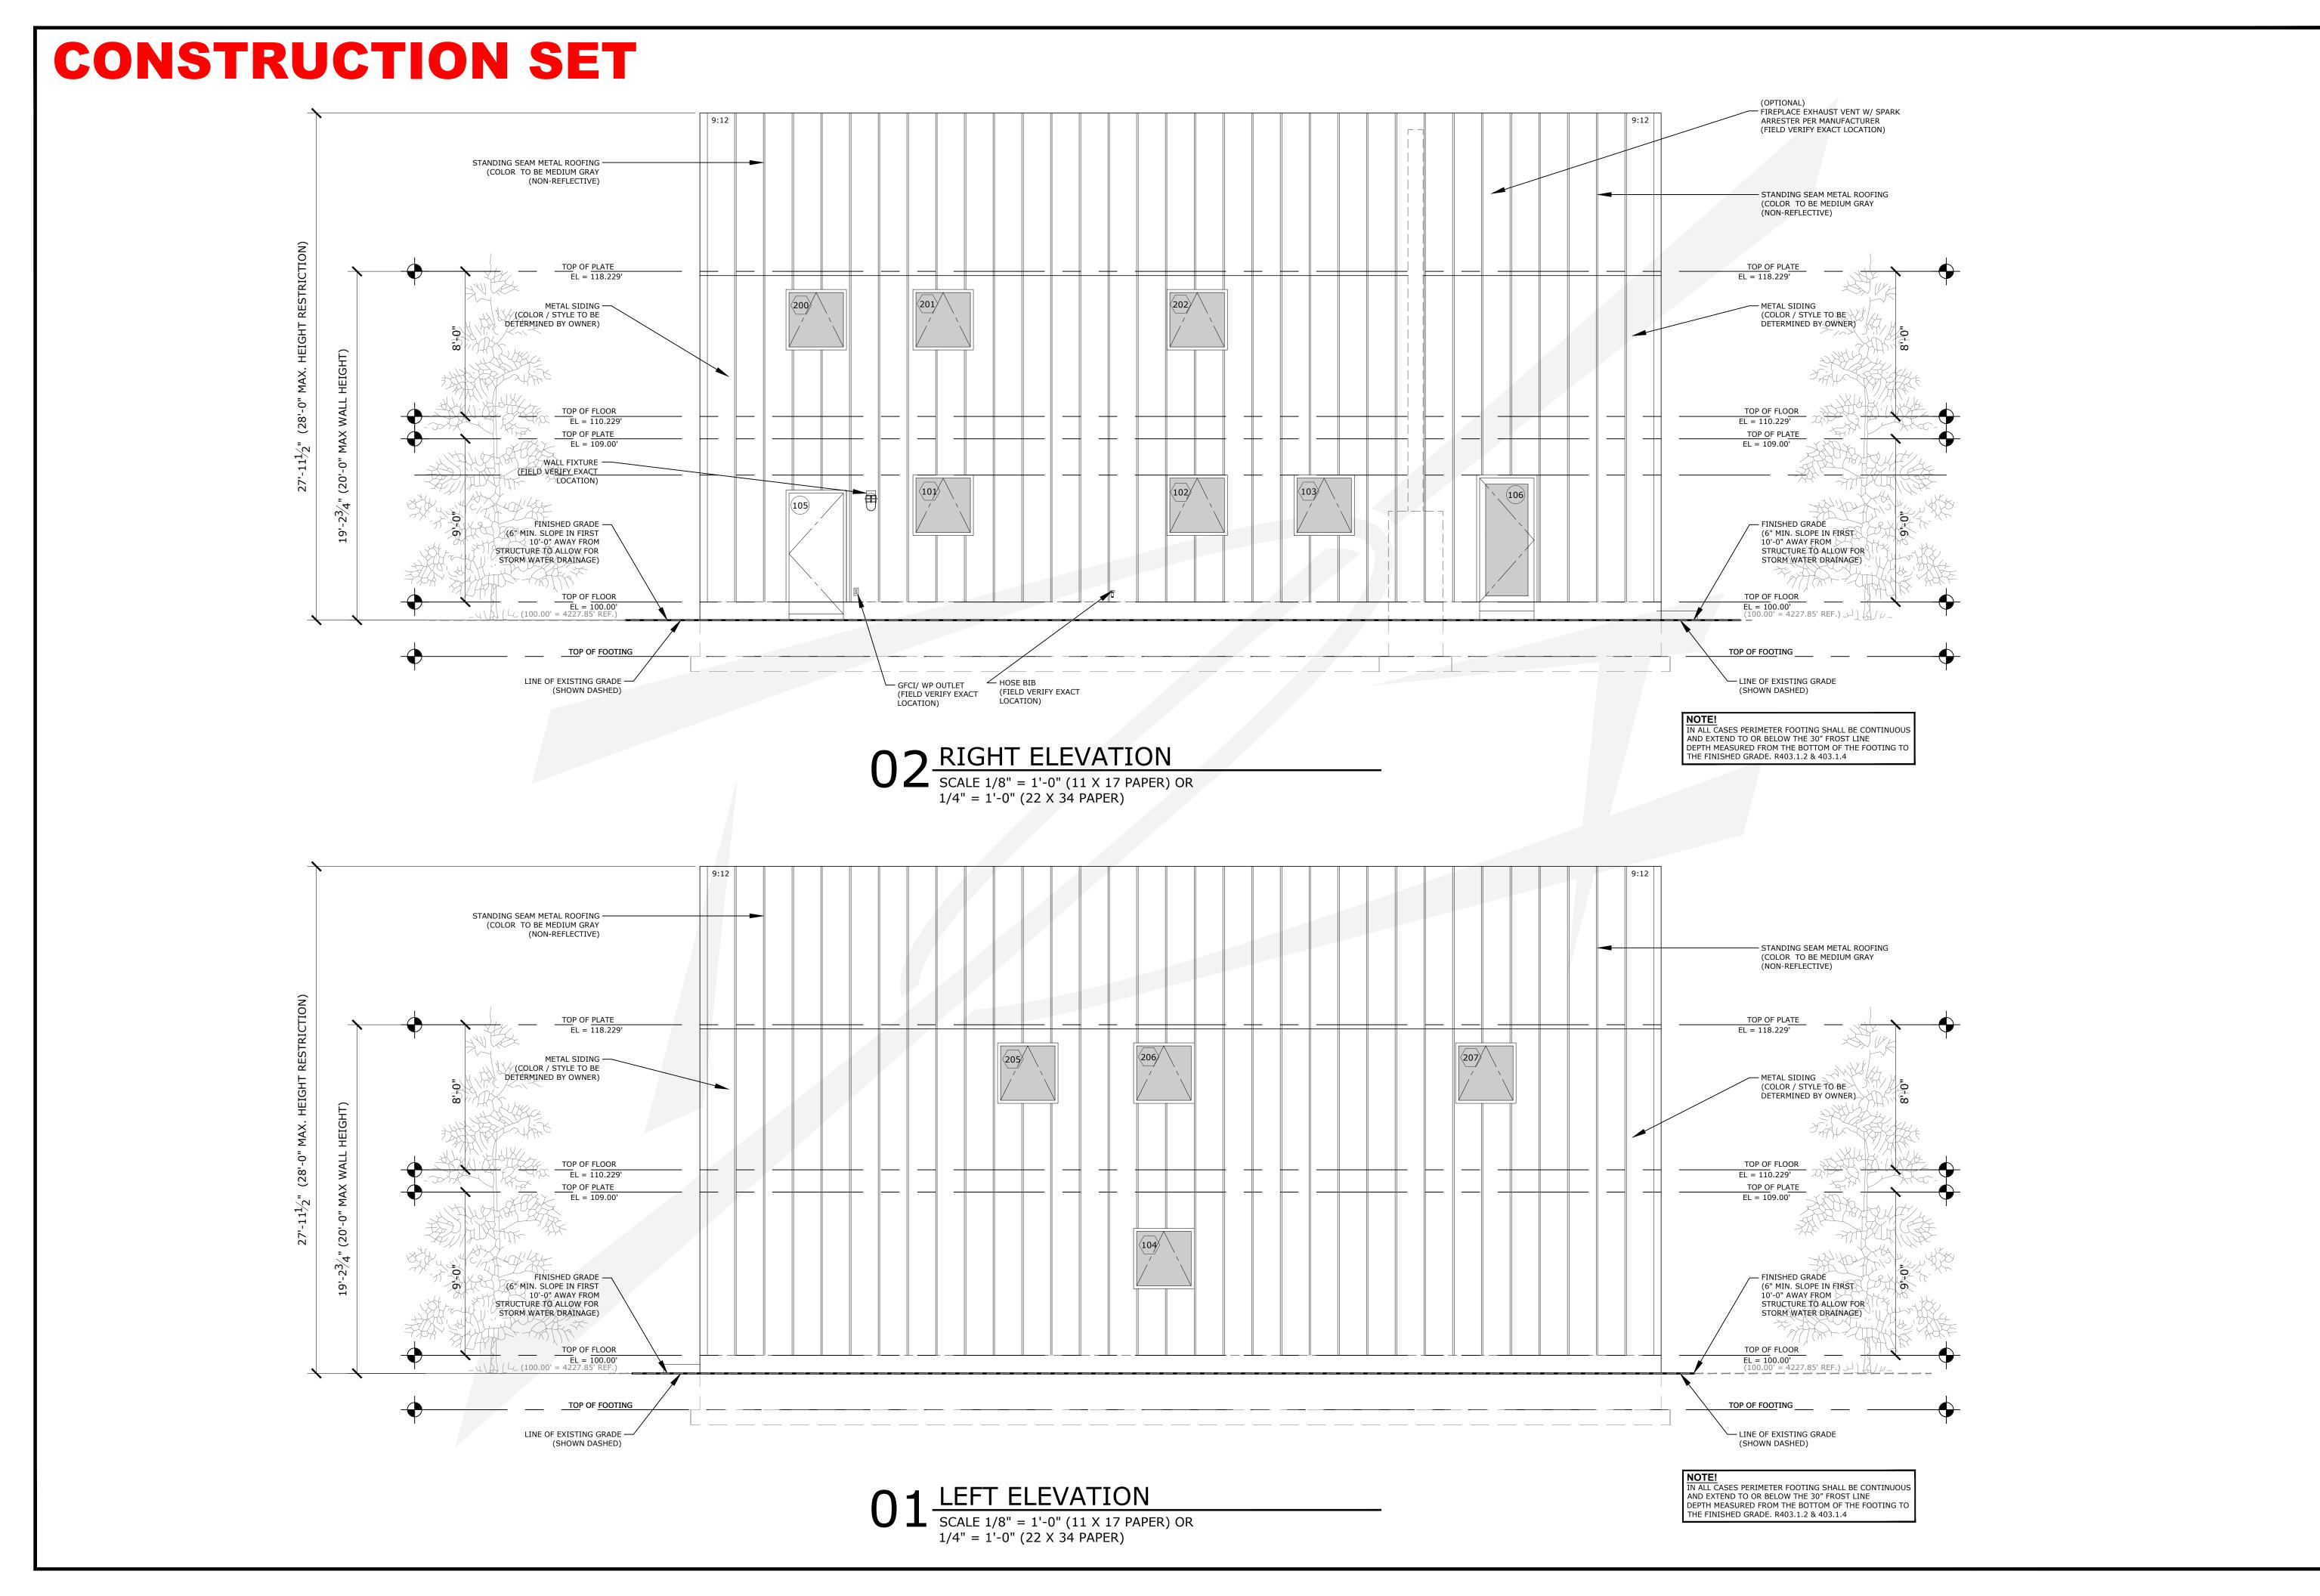

## **CONSTRUCTION SET**

FRONT ELEVATION

1/4" = 1'-0" (22 X 34 PAPER)

Single Family
Homes

2200 sq. ft.

Metal Panel roof
and metal siding
plus fiber cement
siding

Overall Unit

Density is
approximately

12 units/acre

SCALE 1/8" = 1'-0" (11 X 17 PAPER) OR

1/4" = 1'-0" (22 X 34 PAPER)

A3.1

anel roof side Cottages Subdivision Subdivision

CONTRACTOR & ALL SUB
CONTRACTORS WORKING ON THIS
PROJECT TAKE FULL LIABILITY OF
THESE PLANS AND SHALL
THOROUGHLY REVIEW AND VERIFY
ALL DIMENSIONS, LOCATIONS,
NOTES, ETC. PRIOR TO STARTING
ANY STAGE OF CONSTRUCTION.

Project Info: Custom Plan

© COPYRIGHT 2020: REPRODUCTION OF ANY PORTION OF THESE PLANS FOR ANY URPOSE IS STRICTLY PROHIBITE

Yg

J Yfg]XY '7cHU[ \ F]j Yfg]XY '7cHU[ \ Yg'Gi \ VX]j ]g]cb 2 N 1500 W, Salt Lake City, UT 84

CONTRACTORS WORKING ON THI PROJECT TAKE FULL LIABILITY O THESE PLANS AND SHALL THOROUGHLY REVIEW AND VERII ALL DIMENSIONS, LOCATIONS, NOTES, ETC. PRIOR TO STARTIN. ANY STAGE OF CONSTRUCTION

roject Info: Custom Plan